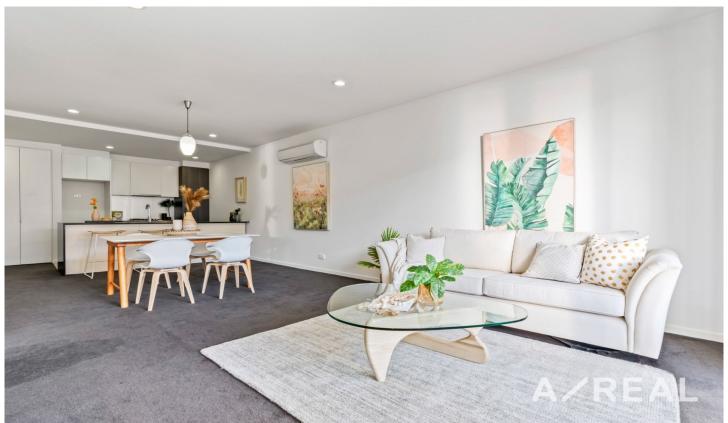

From the entry, a light and welcoming hallway draws you through to the open-plan kitchen, dining and living zone complete with split system air-conditioning. A glass sliding door allows you to flow seamlessly out to the large covered balcony or you can stay inside and step into the kitchen to indulge your passion for food. A suite of stainless steel appliances will make preparing meals a breeze plus there's ample bench space, plenty of storage and breakfast bar