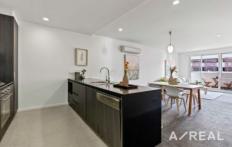

From the entry, a light and welcoming hallway draws you through to the open-plan kitchen, dining and living zone complete with split system air-conditioning. A glass sliding door allows you to flow seamlessly out to the large covered balcony or you can stay inside and step into the kitchen to indulge your passion for food. A suite of stainless steel appliances will make preparing meals a breeze plus there's ample bench space, plenty of storage and breakfast bar