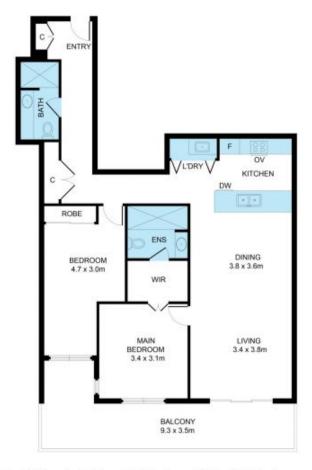

## 310/18 Berkeley Street Doncaster VIC

Looking to secure a comfortable and stylish apartment right in the heart of the action? This is your chance to snap up a sought-after two-bedroom, two-bathroom unit within The Berkley building just moments from shops, schools, parks, public transport links and a host of must-have amenities.

From the entry, a light and welcoming hallway draws you through to the open-plan kitchen, dining and living zone complete with split system air-conditioning. A glass sliding door allows you to flow seamlessly out to the large covered balcony or you can stay inside and step into the kitchen to indulge your passion for food. A suite of stainless steel appliances will make preparing meals a breeze plus there's ample bench space, plenty of storage and breakfast bar