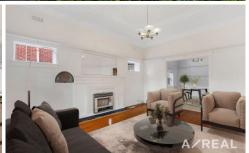

## 424 Tooronga Road Hawthorn East VIC

This residence, built in 1930, exudes the timeless charm of its era. This home beautifully encapsulates the elegance of its original construction, featuring ornate ceilings, polished timber floors, high ceilings period-style picture railing and an ornamental feature fireplace.