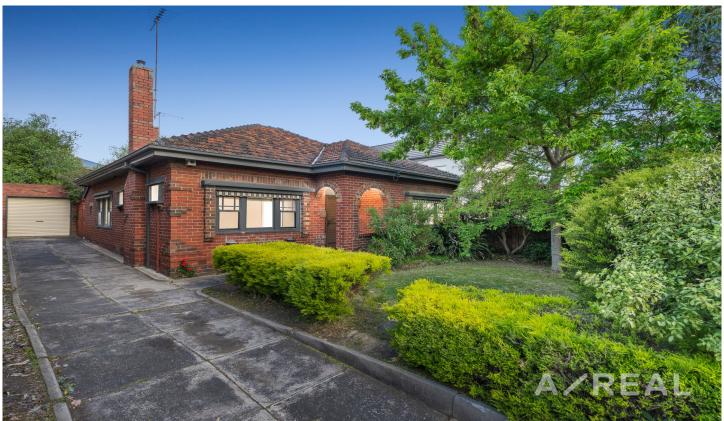

## 424 Tooronga Road Hawthorn East VIC

This residence, built in 1930, exudes the timeless charm of its era. This home beautifully encapsulates the elegance of its original construction, featuring ornate ceilings, polished timber floors, high ceilings period-style picture railing and an ornamental feature fireplace.

With a generous land size, this property offers immense potential for renovation, extension, or redevelopment possibilities (STCA). The canvas is yours to create your dream home.

- Plans for 4 townhouses development (Endorsed by council)
- Valid Planning Permit until 2025
- Multiple development and subdivide options (STCA) 2 townhouses, 4 townhouses or 1 large family home