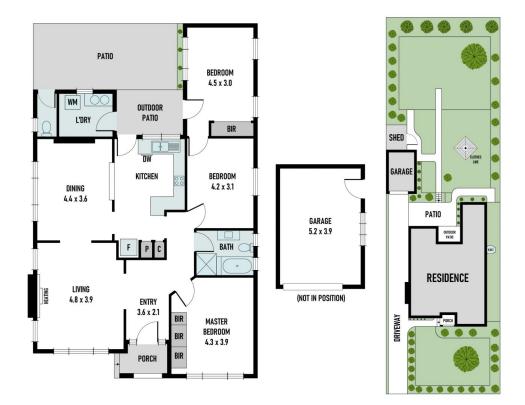

3 🕮 1 📛 2 🖨

Land Size: 711 sqm

**View**: https://www.areal.com.au/sale/vic/east/hawt

horn-east/residential/house/7907596

Radek Skorupski 03 9818 8991

Jason Xi 03 9818 8991

Scale in metres. Indicative only. All information contained herein is obtained from sources we belive to be accurate. We cannot guarantee its accuracy. You should make and reply on your own enquiries.