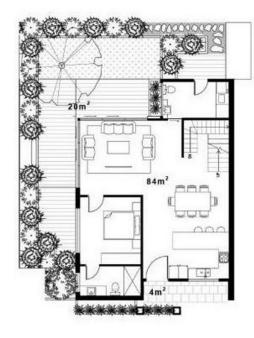

View : https://www.areal.com.au/lease/vic/east/mount-w averley/residential/townhouse/7906225

Sallie You 03 8686 8388

| UNIT 2<br>222 Highbury rd<br>Mount Waverley | 4 🛤 3  4 🖕 2 🗬   |                              |            |                              |
|---------------------------------------------|------------------|------------------------------|------------|------------------------------|
|                                             | GROUND FLOOR     | 108 m <sup>2</sup>           | P.O.S      | 62 m <sup>2</sup>            |
|                                             | FIRST FLOOR      | 65 m <sup>2</sup>            |            |                              |
|                                             | GARAGE           | 44 m²                        |            |                              |
|                                             | TOTAL FLOOR AREA | 23.3 SQ / 217 m <sup>2</sup> | TOTAL AREA | 30.0 SQ / 279 m <sup>2</sup> |