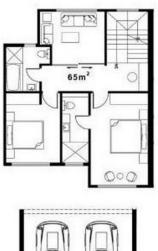

View : https://www.areal.com.au/lease/vic/east/mount-w averley/residential/townhouse/7906225

Sallie You 03 8686 8388

| UNIT 2<br>222 Highbury rd<br>Mount Waverley | 4 🛤 3  4 🖕 2 🗬   |                              |            |                              |
|---------------------------------------------|------------------|------------------------------|------------|------------------------------|
|                                             | GROUND FLOOR     | 108 m <sup>2</sup>           | P.O.S      | 62 m <sup>2</sup>            |
|                                             | FIRST FLOOR      | 65 m <sup>2</sup>            |            |                              |
|                                             | GARAGE           | 44 m²                        |            |                              |
|                                             | TOTAL FLOOR AREA | 23.3 SQ / 217 m <sup>2</sup> | TOTAL AREA | 30.0 SQ / 279 m <sup>2</sup> |