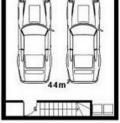

View : https://www.areal.com.au/lease/vic/east/mount-w averley/residential/townhouse/7906225

Sallie You 03 8686 8388

| UNIT 2<br>222 Highbury rd<br>Mount Waverley | 4 🛤 3  4 🖕 2 🗬   |                              |            |                              |
|---------------------------------------------|------------------|------------------------------|------------|------------------------------|
|                                             | GROUND FLOOR     | 108 m <sup>2</sup>           | P.O.S      | 62 m <sup>2</sup>            |
|                                             | FIRST FLOOR      | 65 m <sup>2</sup>            |            |                              |
|                                             | GARAGE           | 44 m²                        |            |                              |
|                                             | TOTAL FLOOR AREA | 23.3 SQ / 217 m <sup>2</sup> | TOTAL AREA | 30.0 SQ / 279 m <sup>2</sup> |