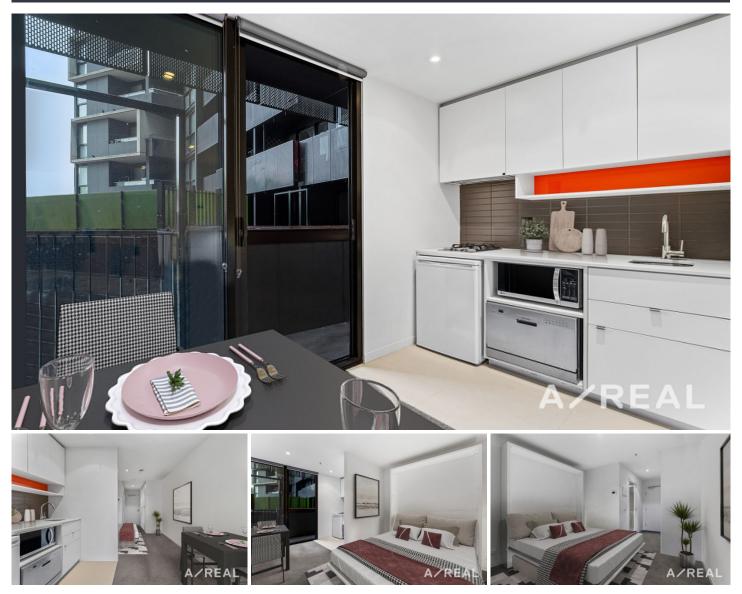

## 110/253 Franklin Street Melbourne VIC

A convenient, easy, low-maintenance lifestyle can be yours in this stylish modern studio apartment situated in a highly sought-after location directly opposite the Queen Victoria Markets. This is inner-city living at its best with your choice of cafes, restaurants, and entertainment venues right at your doorstep!

The clever layout of this studio apartment maximises space and offers direct common area access from your private balcony. You'll be comfortable all year round with air-conditioning to heat and cool the home and large floor-to-ceiling sliding doors that lead outside to allow lots of natural light to flow into the living area. The balcony has space for an outdoor setting where you can relax and