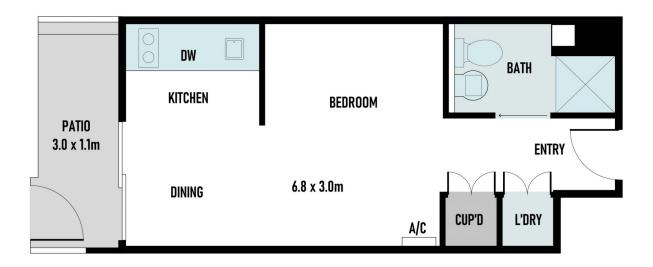

The clever layout of this studio apartment maximises space and offers direct common area access from your private balcony. You'll be comfortable all year round with air-conditioning to heat and cool the home and large floor-to-ceiling sliding doors that lead outside to allow lots of natural light to flow into the living area. The balcony has space for an outdoor setting where you can relax and