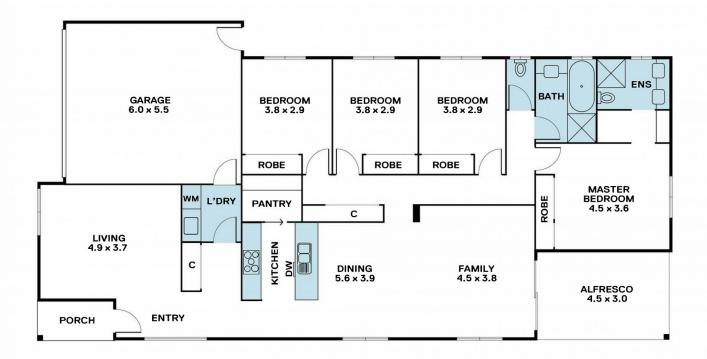

## 20 Penelope Close Cranbourne North VIC

Designed to deliver the ultimate in luxurious single-level living, this stunning residence is sure to impress the most discerning buyer.

A captivating sense of space and natural light create a spectacular impact throughout dual-zoned living, providing plenty of room for relaxation, privacy and entertainment. Timber floors enhance an open-plan family/meals area, striking kitchen featuring ample storage, stone surfaces and stainless-steel appliances, plus a sun-soaked living room.

4 robed bedrooms include a master with twin-vanity ensuite, and are complemented by a deluxe family

For full version visit the website

4 🕒 2 📛 2 🗬

Type: House Price: \$715,000

View: https://www.areal.com.au/sale/vic/south-east/cra nbourne-north/residential/house/7904489