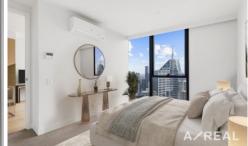

Framed by full-height glazing and adorned with timber floors, the open-plan layout incorporates living/dining with a high-end kitchen showcasing Miele appliances and stone surfaces.

The main bedroom (BIR) is generously proportioned and shares a stunning bathroom with an additional bedroom, while split system heating/AC ensures year round comfort.