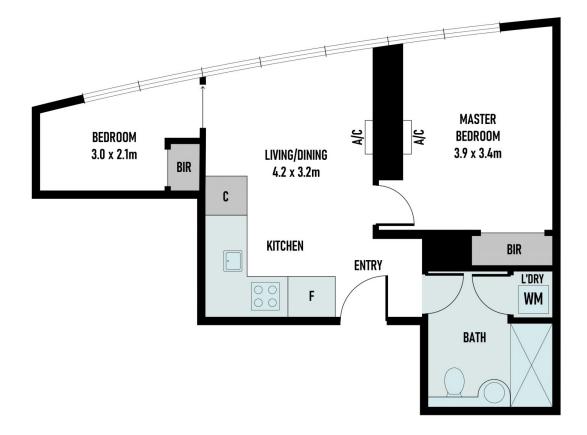

Framed by full-height glazing and adorned with timber floors, the open-plan layout incorporates living/dining with a high-end kitchen showcasing Miele appliances and stone surfaces.

The main bedroom (BIR) is generously proportioned and shares a stunning bathroom with an additional bedroom, while split system heating/AC ensures year round comfort.

Scale in metres. Indicative only. All information contained herein is obtained from sources we belive to be accurate. We cannot guarantee its accuracy. You should make and reply on your own enquiries.