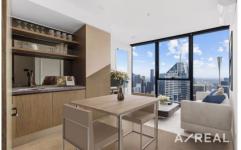

Framed by full-height glazing and adorned with timber floors, the open-plan layout incorporates living/dining with a high-end kitchen showcasing Miele appliances and stone surfaces.

The main bedroom (BIR) is generously proportioned and shares a stunning bathroom with an additional bedroom, while split system heating/AC ensures year round comfort.