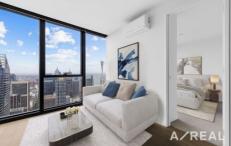

Framed by full-height glazing and adorned with timber floors, the open-plan layout incorporates living/dining with a high-end kitchen showcasing Miele appliances and stone surfaces.

The main bedroom (BIR) is generously proportioned and shares a stunning bathroom with an additional bedroom, while split system heating/AC ensures year round comfort.