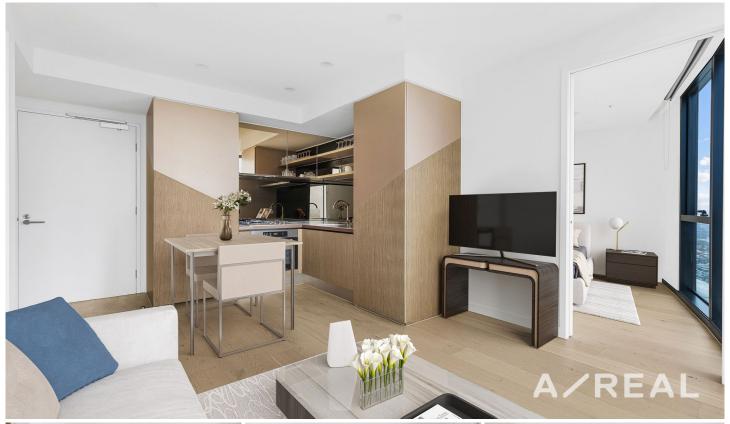

## 6405/138 Spencer Street Melbourne VIC

Reward yourself with a statement of contemporary excellence, in this luxurious City complex. Desirably placed in the 'Premier tower', this spectacular apartment has been created with a no-expense-spared approach and designed to maximise glorious northern sunshine.

Framed by full-height glazing and adorned with timber floors, the open-plan layout incorporates living/dining with a high-end kitchen showcasing Miele appliances and stone surfaces.

The main bedroom (BIR) is generously proportioned and shares a stunning bathroom with an additional bedroom, while split system heating/AC ensures year round comfort.