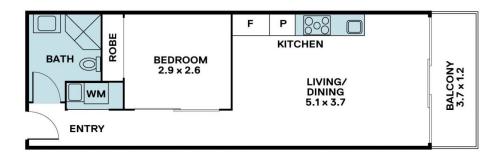

Introducing an exquisite 1-bedroom apartment boasting elegant hardwood timber flooring and abundant storage solutions. The meticulously designed living area, enhanced with air-conditioning, is bathed in natural light through