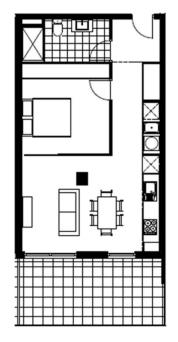

**View :** https://www.areal.com.au/lease/vic/north/preston/

residential/apartment/7888686

Sylvia Hao 03 9818 8991

For full version visit the website

KEY PLAN FIRST FLOOR BUILDING B

## **UNIT 1.18**

| unit area          | balcony/court area | total area |
|--------------------|--------------------|------------|
| 55.8m <sup>2</sup> | 15.4m <sup>2</sup> | 71.2m²     |

2 PLENTY RD AND 19 DUNDAS ST