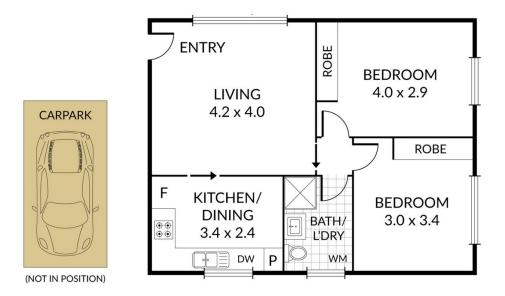

For full version visit the website

2 🔄 1 🔓 1 🗬

Type : Apartment Land Size : 362 sqm

View : https://www.areal.com.au/lease/vic/inner-cit

y/richmond/residential/apartment/7876264

Michelle Djasa 03 98188991

2 x 🚐 1 x 🖨 1 x 🚍