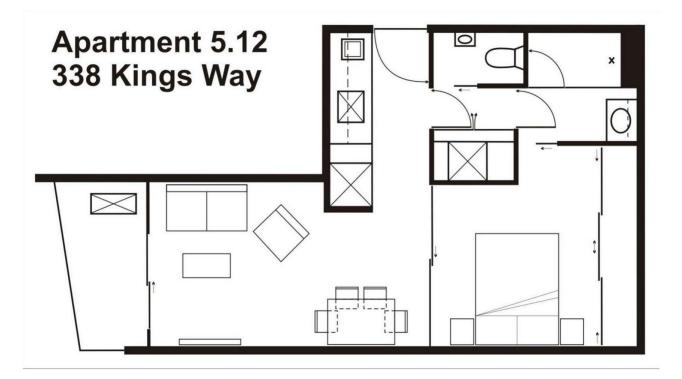

## 512/338 Kings Way South Melbourne VIC

\*\*Scheduling your property inspection is now a breeze! Simply click on the "Book an Inspection" or "Request a Time" button to secure your appointment. You'll instantly receive a confirmation and be kept up-to-date with any alterations or cancellations concerning your scheduled visit. Please be aware, inspections may be subject to cancellation if no bookings are registered. Make your booking today and take the first step in finding your ideal home\*\*

This apartment is of a very high standard with only 12 floors in total. Located minutes to trams, CBD & Melbourne's Arts district, Southbank cafes, shops, Crown & much more. Don't delay your inspection as you will be