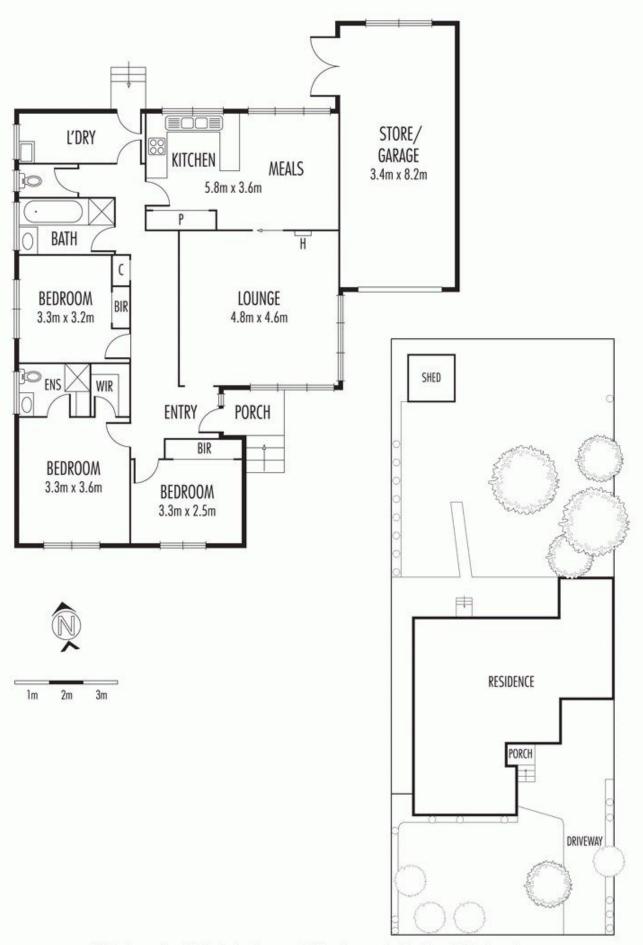

## 53 DALBEATTIE DRIVE, CLARINDA

Disclaimer: Please nate plans are indicative only and not drawn to exact scale. All dimensions are approximate. Potential buyers should view the property in person.