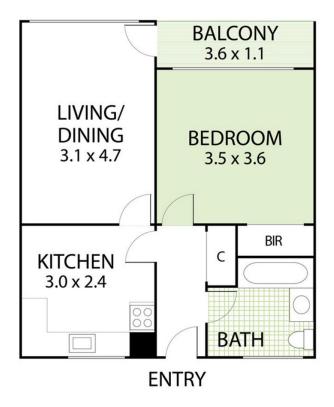

## For full version visit the website

| Туре                 | : Apartment                                                                                      |
|----------------------|--------------------------------------------------------------------------------------------------|
| <b>Building Size</b> | : 56 sqm                                                                                         |
| Land Size            | : 872 sqm                                                                                        |
| View                 | : https://www.areal.com.au/lease/vic/baysi<br>de/st-kilda-east/residential/apartment/78<br>63701 |