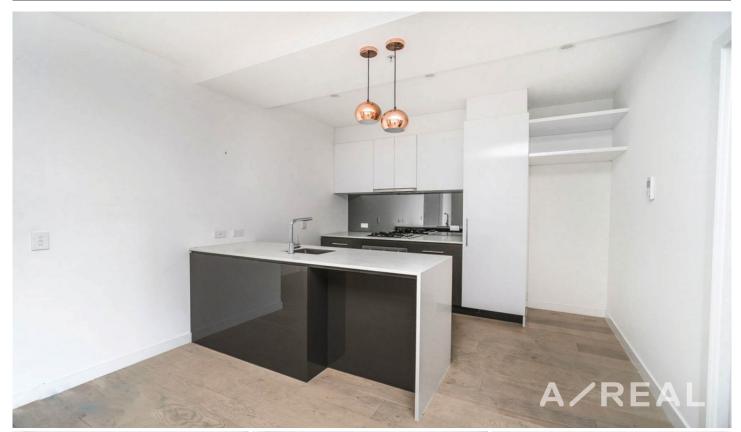

A spacious two-bedroom apartment, featuring stylish hardwood timber flooring and ample storage space. The air-conditioned living space is well designed with glass sliding doors opening to your own private balcony creating