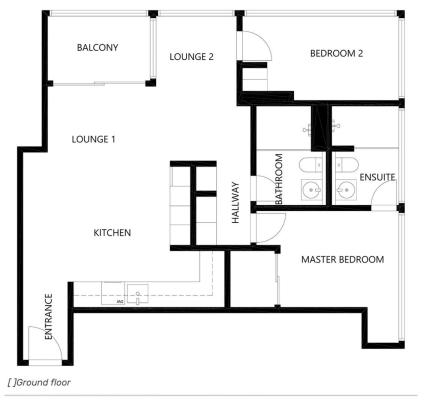

- Sylvia Hao 03 9818 8991

View : https://www.areal.com.au/lease/vic/inner-city/mel bourne/residential/apartment/7859054

3010B & 3110B /250 Spencer St, Melbourne

Floor plan is provided as indicative laout only. Measurements are not available, floor plan is not to scale. No guarantees provided on accuracy, Exterior elements are not in position.