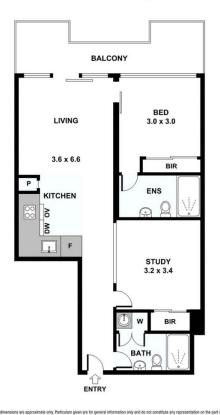

to secure your appointment. You'll instantly receive a confirmation and be kept up-to-date with any alterations or cancellations concerning your scheduled visit. Please be aware, inspections may be subject to cancellation if no bookings are registered. Make your booking today and take the first step in finding your ideal home\*\*

Nestled on the 5th floor, this ultra-modern apartment offers tranquility away from the hustle and bustle of Victoria Street. Enjoy a serene lifestyle just opposite the Victoria Gardens shopping and entertainment precinct and within

2 📮 2 🖺 1 🖨

Type: Apartment

**View**: https://www.areal.com.au/lease/vic/inner-city/abb otsford/residential/apartment/7850794



Karla Vella 03 9116 5797

For full version visit the website

## D507/615 Victoria Street, Abbotsford