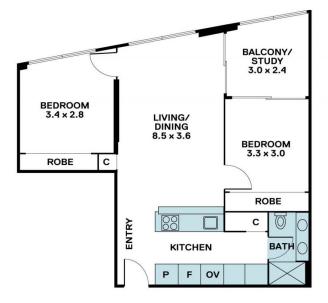

A contemporary and sophisticated two-bedroom apartment available for lease. This modern residence, complete with a study/enclosed balcony, is ideally located in the heart of Docklands, offering easy access to the waterfront, dining,