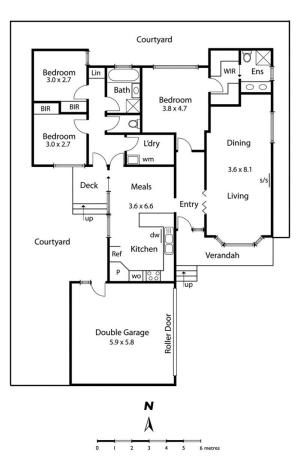

For full version visit the website

3 🎮 2 🚔 2 🛱

Type : Unit

**View :** https://www.areal.com.au/lease/vic/east/glen-hun tly/residential/unit/7843457