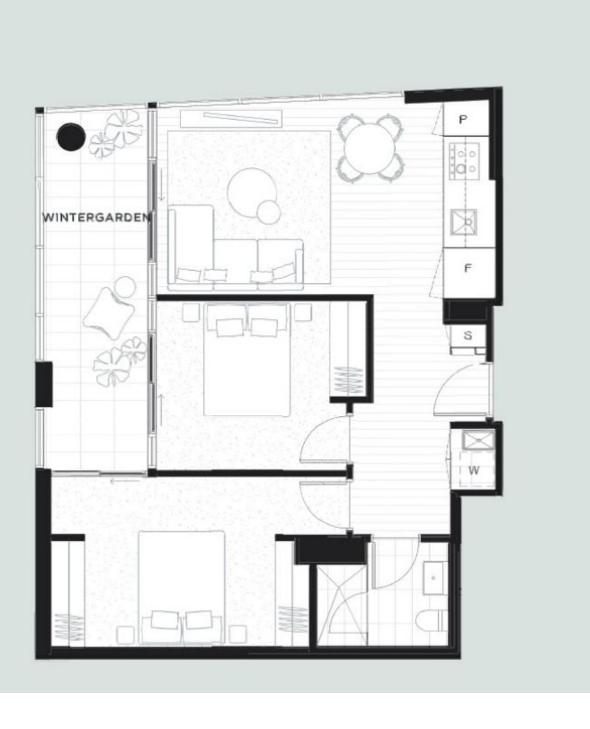

If space, light and location is what you are looking for, then you don't need to look any further. This luxurious two bedroom apartment has the finest of fittings and finishes. The open air-conditioned living space opens out onto a huge terrace style balcony - perfect for entertaining!