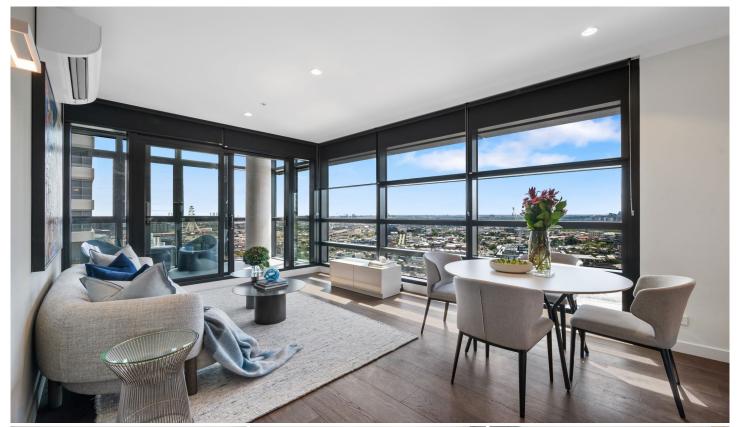

## 55 Dudley Street Melbourne VIC

55 Dudley Street, Melbourne, VIC 3000

\*\*ARRANGE AN INSPECTION TIME ONLINE - DETAILS BELOW\*\*

If space, light and location is what you are looking for, then you don't need to look any further. This luxurious two bedroom apartment has the finest of fittings and finishes. The open air-conditioned living space opens out onto a huge terrace style balcony - perfect for entertaining!

The kitchen is well designed with stone bench top, mirror splashback and stainless steel appliances including dishwasher. The spacious and sun drenched bedroom comes with mirrored built in robes, and are serviced by the opulent bathroom featuring classic finishes throughout,