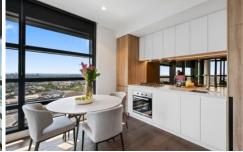

The kitchen is well designed with stone bench top, mirror splashback and stainless steel appliances including dishwasher. The spacious and sun drenched bedroom comes with mirrored built in robes, and are serviced by the opulent bathroom featuring classic finishes throughout,