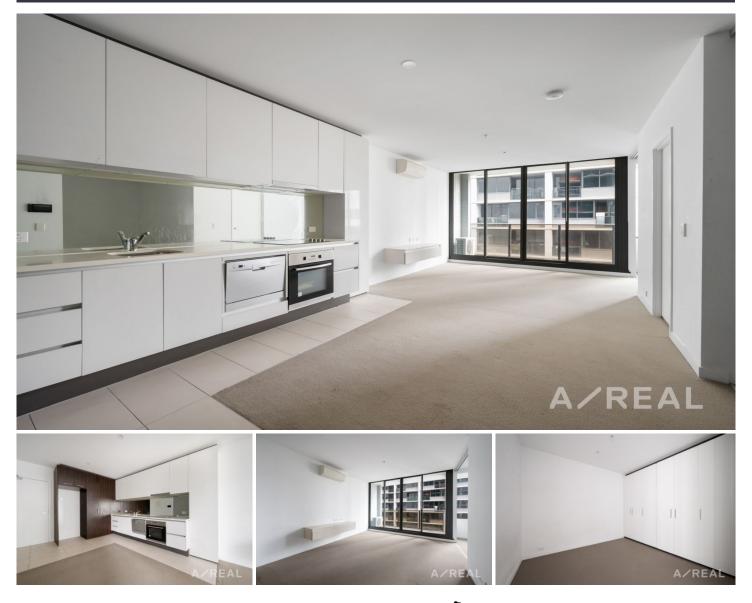

This sophisticated 2-bedroom, 1-bathroom apartment boasts contemporary features within the state-of-the-art UWS complex!

## 2 🎮 1 🚔

Type : Apartment

View : https://www.areal.com.au/lease/vic/inner-city/mel bourne/residential/apartment/7826278

Cissy Chow 03 9818 8991

For full version visit the website