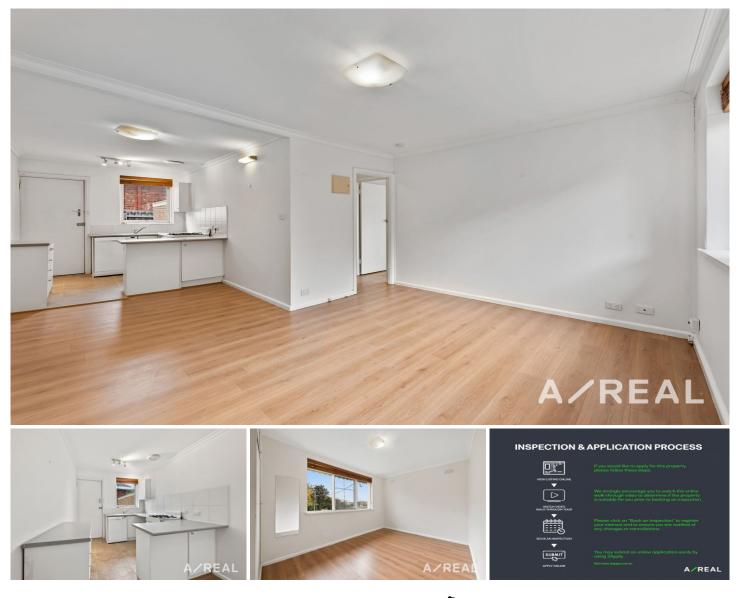

This well-positioned two-bedroom property is conveniently located near a range of amenities. Gardiner Station is a mere 550 meters away, and Tram route 72 is easily accessible. The Harold Holt Swim Centre is within 650

## 2 🎮 1 🚔 1 🚘

Type : Apartment

View : https://www.areal.com.au/lease/vic/east/glen-iris/r esidential/apartment/7826255

Joseph Wong 03 9818 8991