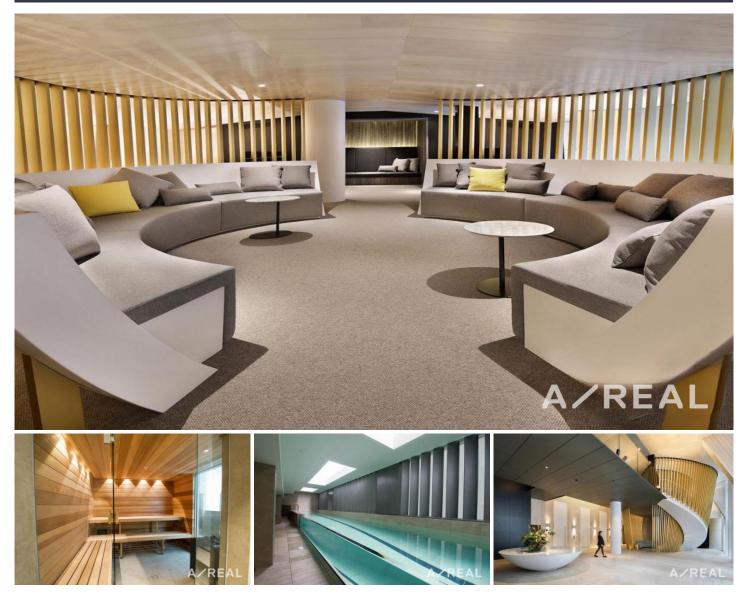

Architecturally designed by Bird de la Couer and Hassell Studio, the Claremont Manor is a sophisticated statement of inspiring contemporary luxury, moments from South Yarra Station, trams, cafes, restaurants, shops, cinemas,