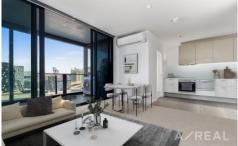

Step inside to find a meticulously designed haven, boasting a harmonious blend of sophistication and functionality. The open-plan living area is adorned with floor-to-ceiling windows that frame breathtaking city vistas, allowing natural light to illuminate the space. The elegant kitchen is a chef's delight, featuring a stone bench-top and premium