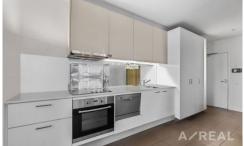

Step inside to find a meticulously designed haven, boasting a harmonious blend of sophistication and functionality. The open-plan living area is adorned with floor-to-ceiling windows that frame breathtaking city vistas, allowing natural light to illuminate the space. The elegant kitchen is a chef's delight, featuring a stone bench-top and premium