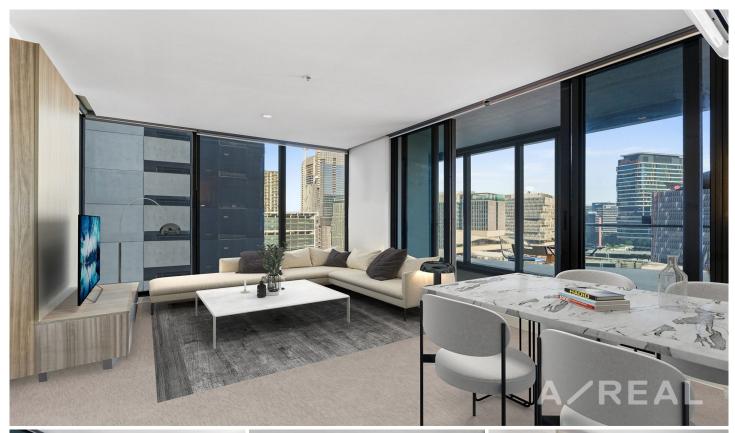

## 1011/220 Spencer Street Melbourne VIC

Introducing a remarkable urban living opportunity at Unit 1011/220 Spencer Street, Melbourne. Discover the epitome of modern comfort in this exquisite two-bedroom, two-bathroom corner apartment, ideally positioned in a central locale that resonates with convenience and lifestyle. Nestled near the bustling Southern Cross transport hub, iconic Etihad Stadium, chic boutiques, vibrant restaurants, and cozy cafes, this residence presents an exceptional lifestyle.

Step inside to find a meticulously designed haven, boasting a harmonious blend of sophistication and functionality. The open-plan living area is adorned with floor-to-ceiling windows that frame breathtaking city vistas, allowing natural light to illuminate the space. The elegant kitchen is a chef's delight, featuring a stone bench-top and premium