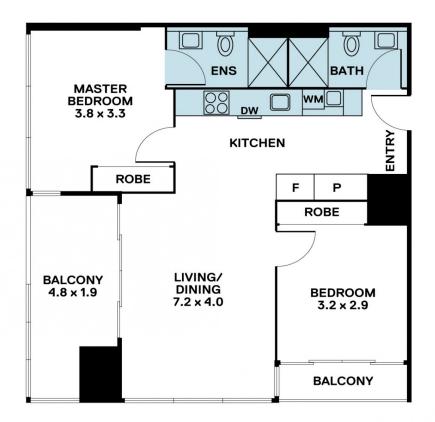

## 1011/220 Spencer Street Melbourne VIC

Introducing a remarkable urban living opportunity at Unit 1011/220 Spencer Street, Melbourne. Discover the epitome of modern comfort in this exquisite two-bedroom, two-bathroom corner apartment, ideally positioned in a central locale that resonates with convenience and lifestyle. Nestled near the bustling Southern Cross transport hub, iconic Etihad Stadium, chic boutiques, vibrant restaurants, and cozy cafes, this residence presents an exceptional lifestyle.

Step inside to find a meticulously designed haven, boasting a harmonious blend of sophistication and functionality. The open-plan living area is adorned with floor-to-ceiling windows that frame breathtaking city vistas, allowing natural light to illuminate the space. The elegant kitchen is a chef's delight, featuring a stone bench-top and premium