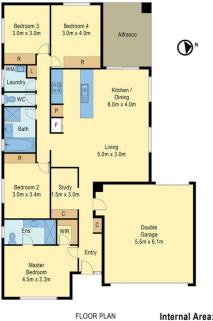

## 12 Plumbago Street, Craigieburn

Internal Area: 176m<sup>2</sup>(Approx.)

All measurements are in metres. This plan is not to scale and provided as marketing material. All measurements are approximate and for illustrative purposes only. We make no guarantee of the accuracy of the plan, and you should independently determine the suitability of the property for your requirements.