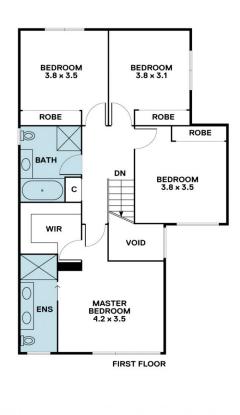

Upon arriving at this beautiful two-story home, you'll immediately be captivated by its elegant facade. Step inside and be greeted by a large comfortable lounge area, leading to an inviting open-plan living area that seamlessly connects the family, dining, and kitchen spaces. Natural light streams through large windows, creating a warm and inviting ambiance throughout.

The modern kitchen feature stainless steel appliances,

4 2 2 2

Type: House

**View**: https://www.areal.com.au/sale/vic/west/tarneit/res idential/house/7735292

Linda Pan 03 8686 8388

Kailey Wang 03 8686 8388