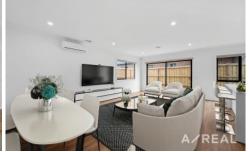

Upon arriving at this beautiful two-story home, you'll immediately be captivated by its elegant facade. Step inside and be greeted by a large comfortable lounge area, leading to an inviting open-plan living area that seamlessly connects the family, dining, and kitchen spaces. Natural light streams through large windows, creating a warm and inviting ambiance throughout.

The modern kitchen feature stainless steel appliances,

4 2 2 2

Type: House

**View**: https://www.areal.com.au/sale/vic/west/tarneit/res idential/house/7735292

Linda Pan 03 8686 8388

Kailey Wang 03 8686 8388