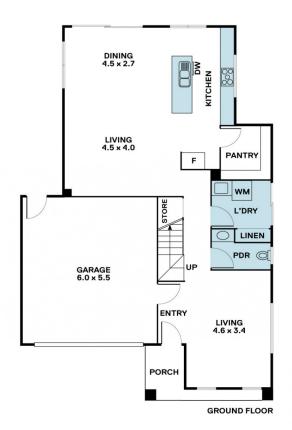

rs an exceptional opportunity to experience a harmonious blend of space, functionality, and a highly sought-after location in one of Tarneit's most desirable neighborhoods.

Upon arriving at this beautiful two-story home, you'll immediately be captivated by its elegant facade. Step inside and be greeted by a large comfortable lounge area, leading to an inviting open-plan living area that seamlessly connects the family, dining, and kitchen spaces. Natural light streams through large windows, creating a warm and inviting ambiance throughout.

The modern kitchen feature stainless steel appliances,

4 2 2 2

Type: House

**View**: https://www.areal.com.au/sale/vic/west/tarneit/res idential/house/7735292



Linda Pan 03 8686 8388



Kailey Wang 03 8686 8388

For full version visit the website







Disclamer "Scale in metres. Indicative only. All information contained herein is obtained from sources we belive to be accurate. We cannot guarantee its accuracy. You should make and rely on your own enquiries."

N