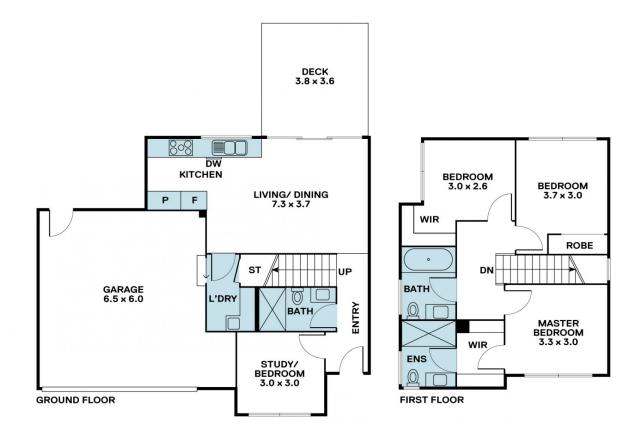

## 2/9 Tarella Drive Mount Waverley VIC

Your tranquil lifestyle begins here! Situated in a quiet cul-de-sac, this spacious 3 bedroom townhouse with a sunlit study and polished hardwood floors is this Mount Waverley gem. Entertain on the timber-decked patio, enjoy a sleek kitchen, and relax in the master bedroom with an ensuite. With ducted air conditioning, low-maintenance gardens, a double garage, and proximity to schools and shops, this home offers convenience and elegance.

Upon entering, you'll be captivated by the polished hardwood floors that flow seamlessly throughout the home kept comfortable year-round by ducted air conditioning. The sunlit study, positioned at the front, offers a private space for work or relaxation, separate from the main living area. The spacious living zone opens to a timber-decked patio, perfect for alfresco dining and entertaining.