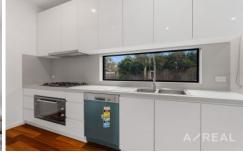

Upon entering, you'll be captivated by the polished hardwood floors that flow seamlessly throughout the home kept comfortable year-round by ducted air conditioning. The sunlit study, positioned at the front, offers a private space for work or relaxation, separate from the main living area. The spacious living zone opens to a timber-decked patio, perfect for alfresco dining and entertaining.