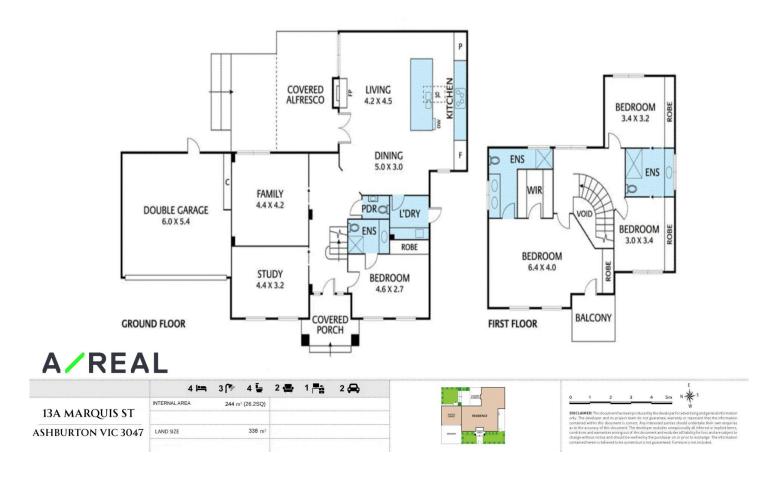

## **13A Marquis Street Ashburton VIC**

Entirely refurbished to match its generous proportions with chic contemporary style and function, this beautifully bright family home delivers flexible four bedroom three bathroom accommodation on an easy care parcel just a short stroll from Glen Iris Primary and renowned Ferndale Park.

Positioned behind its own street frontage, an elegant fan light entry unfolds to a series of surprising spaces that include an executive study/fifth bedroom, convenient ground floor bedroom with built in robes and ensuite and a light filled lounge overlooking the rear garden. At the rear, a large open plan living, dining and entertaining domain features a gas log fire and showpiece Miele kitchen with induction cooktop, integrated Liebherr fridge/freezer, stone