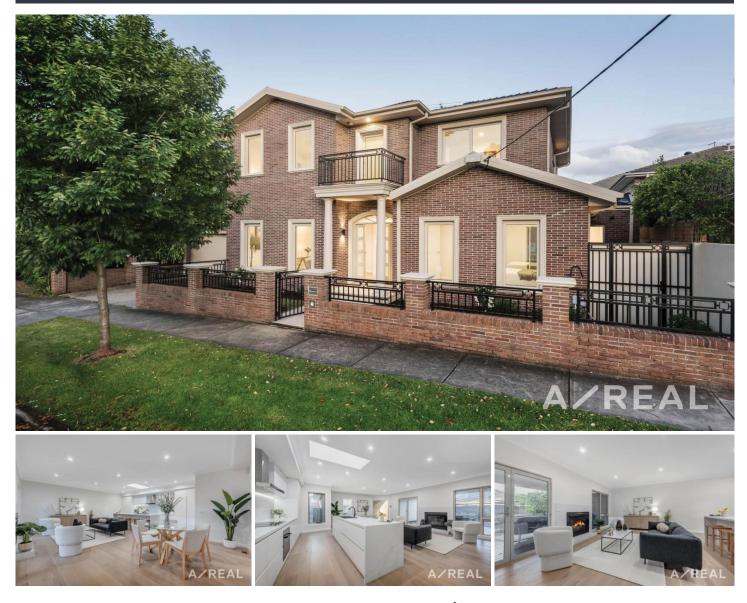

## **13A Marquis Street Ashburton VIC**

Entirely refurbished to match its generous proportions with chic contemporary style and function, this beautifully bright family home delivers flexible four bedroom three bathroom accommodation on an easy care parcel just a short stroll from Glen Iris Primary and renowned Ferndale Park.

Positioned behind its own street frontage, an elegant fan light entry unfolds to a series of surprising spaces that include an executive study/fifth bedroom, convenient ground floor bedroom with built in robes and ensuite and a light filled lounge overlooking the rear garden. At the rear, a large open plan living, dining and entertaining domain features a gas log fire and showpiece Miele kitchen with induction cooktop, integrated Liebherr fridge/freezer, stone