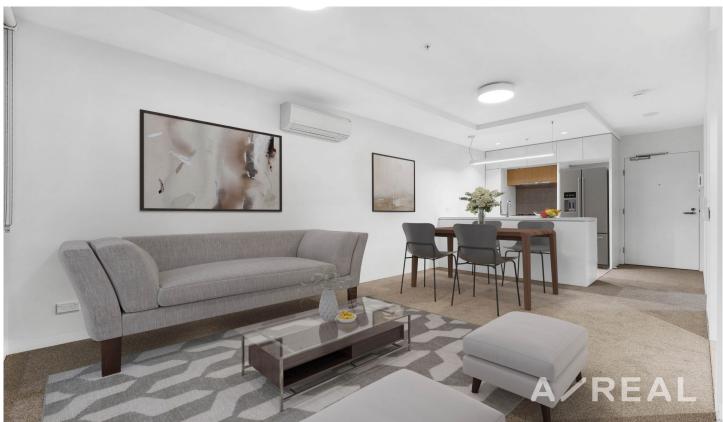

## LG03/18 Grosvenor Street Abbotsford VIC

Located on the banks of the Yarra, and only a short tram ride to the CBD, this gorgeous 2 bedroom, 1 bathroom apartment offers an easy inner-city lifestyle. You can leave the car at home and simply walk to shops, restaurants, schools, universities, parklands, and everything you need. This stylish ground floor unit has a light-filled open-plan layout that is air-conditioned for comfort and well-appointed with quality appliances and resident's resort-style facilities.

The sleek white kitchen has an island prep area with a sink, stainless steel appliances, a gas cooktop, a dishwasher, and neat cabinetry. There are two spacious bedrooms, one with a built-in robe and a fully tiled, quality bathroom with loads of mirror space, a tidy Euro laundry area and vanity