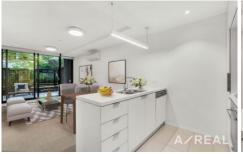

The sleek white kitchen has an island prep area with a sink, stainless steel appliances, a gas cooktop, a dishwasher, and neat cabinetry. There are two spacious bedrooms, one with a built-in robe and a fully tiled, quality bathroom with loads of mirror space, a tidy Euro laundry area and vanity