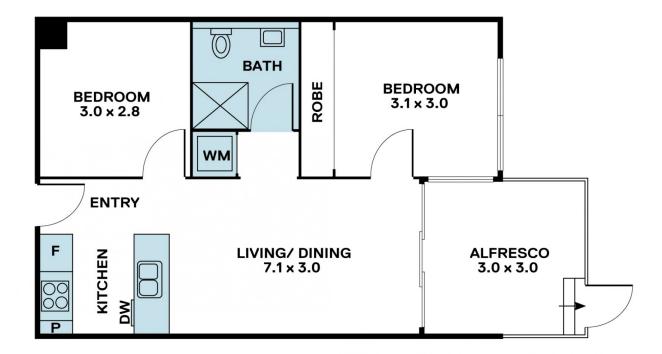

## LG03/18 Grosvenor Street Abbotsford VIC

Located on the banks of the Yarra, and only a short tram ride to the CBD, this gorgeous 2 bedroom, 1 bathroom apartment offers an easy inner-city lifestyle. You can leave the car at home and simply walk to shops, restaurants, schools, universities, parklands, and everything you need. This stylish ground floor unit has a light-filled open-plan layout that is air-conditioned for comfort and well-appointed with quality appliances and resident's resort-style facilities.

The sleek white kitchen has an island prep area with a sink, stainless steel appliances, a gas cooktop, a dishwasher, and neat cabinetry. There are two spacious bedrooms, one with a built-in robe and a fully tiled, quality bathroom with loads of mirror space, a tidy Euro laundry area and vanity