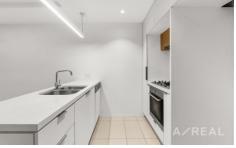

The sleek white kitchen has an island prep area with a sink, stainless steel appliances, a gas cooktop, a dishwasher, and neat cabinetry. There are two spacious bedrooms, one with a built-in robe and a fully tiled, quality bathroom with loads of mirror space, a tidy Euro laundry area and vanity