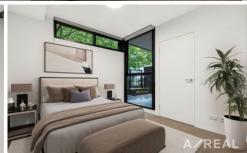

The sleek white kitchen has an island prep area with a sink, stainless steel appliances, a gas cooktop, a dishwasher, and neat cabinetry. There are two spacious bedrooms, one with a built-in robe and a fully tiled, quality bathroom with loads of mirror space, a tidy Euro laundry area and vanity