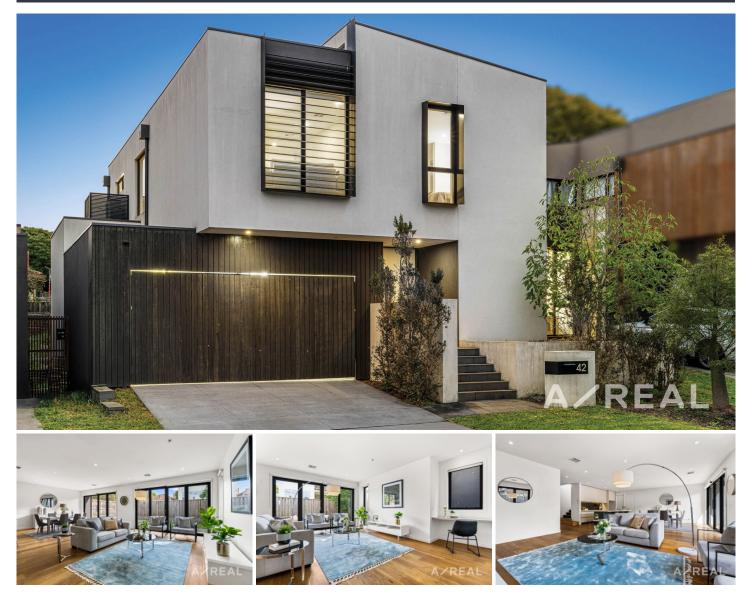

## 42 Ellsworth Crescent Camberwell VIC

The impressive ultra-modern exterior of this four-bedroom, three-bathroom family home is just one of the many reasons you will love living at this address! You can stroll to Lynden Park, Wattle Park Golf Course and the tram and everything you need is nearby.

The sophisticated interior has a timeless neutral colour scheme with a stunning gourmet kitchen in the heart of the open-plan layout. It has a stone top breakfast bar for gathering for quick meals. You'll love the handleless cabinets and the quality stainless-steel Miele appliances. The living area extends out from the dining and the lounge through sliding doors to a paved courtyard and backyard perfect for entertaining guests. There's also a powder room and laundry on the main level for convenience.

## 4 🎮 2 🚔 2 🗬

**Price : \$**1,918,888

View : https://www.areal.com.au/sale/vic/east/camberw ell/residential/house/7735249

Linda Pan 03 8686 8388

Disclamer "Scale in metres. Indicative only. All information contained herein is obtained from sources we belive to be accurate. We cannot guarantee its accuracy. You should make and rely on your own enquiries." N