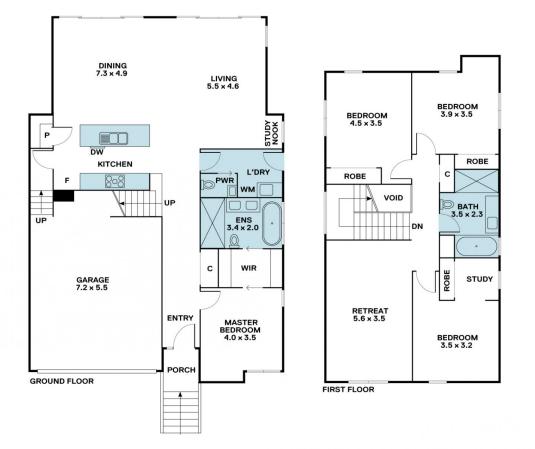

## 42 Ellsworth Crescent Camberwell VIC

The impressive ultra-modern exterior of this four-bedroom, three-bathroom family home is just one of the many reasons you will love living at this address! You can stroll to Lynden Park, Wattle Park Golf Course and the tram and everything you need is nearby.

The sophisticated interior has a timeless neutral colour scheme with a stunning gourmet kitchen in the heart of the open-plan layout. It has a stone top breakfast bar for gathering for quick meals. You'll love the handleless cabinets and the quality stainless-steel Miele appliances. The living area extends out from the dining and the lounge through sliding doors to a paved courtyard and backyard perfect for entertaining guests. There's also a powder room and laundry on the main level for convenience.

## 4 🎮 2 🚔 2 🗬

**Price : \$**1,918,888

View : https://www.areal.com.au/sale/vic/east/camberw ell/residential/house/7735249

Linda Pan 03 8686 8388

Disclamer "Scale in metres. Indicative only. All information contained herein is obtained from sources we belive to be accurate. We cannot guarantee its accuracy. You should make and rely on your own enquiries." N