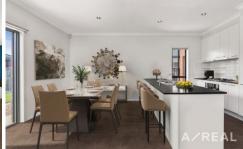

Inside there are easy-care tile floors and a fresh modern appeal with ducted air-conditioning for year-round comfort. There's a bedroom/study on the first level with a sunny view of the front garden. The entry hall then opens out to the spacious open-plan living area for the dining, kitchen and family room.

The family's home chef will enjoy the black and white kitchen with gas cooking, stone bench tops, stainless steel appliances, a large breakfast bar and a pantry to keep

For full version visit the website