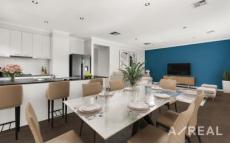

Inside there are easy-care tile floors and a fresh modern appeal with ducted air-conditioning for year-round comfort. There's a bedroom/study on the first level with a sunny view of the front garden. The entry hall then opens out to the spacious open-plan living area for the dining, kitchen and family room.

The family's home chef will enjoy the black and white kitchen with gas cooking, stone bench tops, stainless steel appliances, a large breakfast bar and a pantry to keep

For full version visit the website