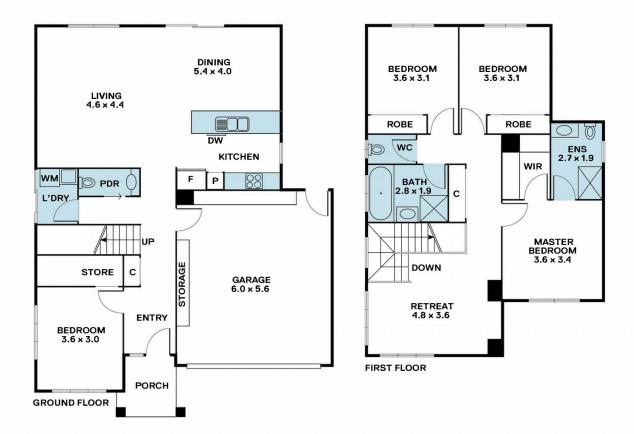

## 1 Roundhay Crescent Point Cook VIC

Nestled in the heart of Point Cook this delightful two-level family home is picture perfect with four-bedrooms, two-bathrooms and just 500 meters to Saltwater Reserve.

Inside there are easy-care tile floors and a fresh modern appeal with ducted air-conditioning for year-round comfort. There's a bedroom/study on the first level with a sunny view of the front garden. The entry hall then opens out to the spacious open-plan living area for the dining, kitchen and family room.

The family's home chef will enjoy the black and white kitchen with gas cooking, stone bench tops, stainless steel appliances, a large breakfast bar and a pantry to keep

For full version visit the website

4 🗀 2 🔓 2 👄

Type : House Price : \$ 750,000 Land Size : 448 sqm

View: https://www.areal.com.au/sale/vic/west/point

-cook/residential/house/7735248

Dennis Shi 03 8686 8388

Stefano Lai 03 8686 8388

Disclamer "Scale in metres. Indicative only. All information contained herein is obtained from sources we belive to be accurate. We cannot guarantee its accuracy. You should make and rely on your own enquiries."