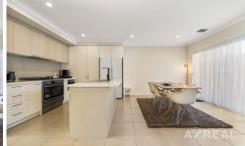

You'll enjoy the well-appointed kitchen with stone benchtops, stainless steel appliances, a gas cooktop, and a long breakfast bar in the heart of the home. The kitchen is

For full version visit the website