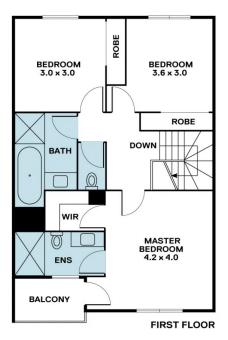

This fresh 3-bedroom, 2.5-bathroom home is in a popular new estate and has a large backyard the family will love. Light-filled living areas are accented by large windows that bring in the sunshine and views and the tiled interior has ducted air-conditioning for year-round comfort.