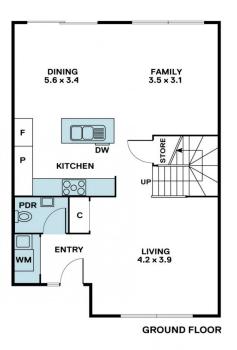

This fresh 3-bedroom, 2.5-bathroom home is in a popular new estate and has a large backyard the family will love. Light-filled living areas are accented by large windows that bring in the sunshine and views and the tiled interior has ducted air-conditioning for year-round comfort.

You'll enjoy the well-appointed kitchen with stone benchtops, stainless steel appliances, a gas cooktop, and a long breakfast bar in the heart of the home. The kitchen is

For full version visit the website