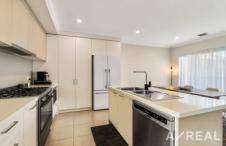

You'll enjoy the well-appointed kitchen with stone benchtops, stainless steel appliances, a gas cooktop, and a long breakfast bar in the heart of the home. The kitchen is

For full version visit the website