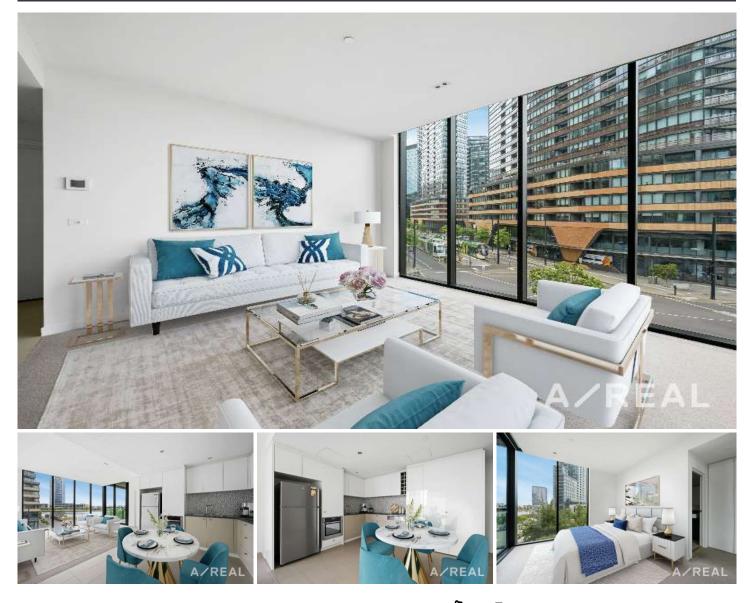

## 2A/9 Waterside Place Docklands VIC

Set right in the heart of Docklands, just a short stroll from all that the city of Melbourne has to offer, is this modern and open-plan two-bedroom apartment. Boasting spectacular water views, a light-filled and spacious layout and sought-after location, this property is sure to attract the attention of a wide range of property buyers.

The spacious living room will be the heat of the home as it features floor-to-ceiling windows that frame the city and water views whilst also allowing an abundance of natural light to filter in. From here you can access the private balcony that will be the perfect spot to enjoy the refreshing breezes as you sip on your morning coffee or dine alfresco.