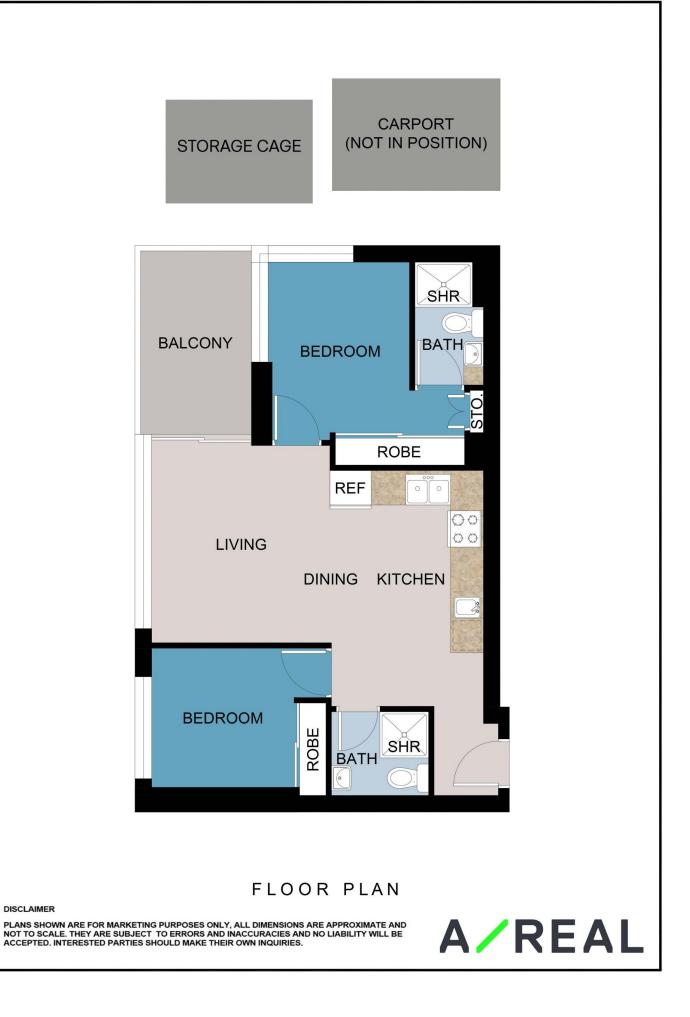

## 2A/9 Waterside Place Docklands VIC

Set right in the heart of Docklands, just a short stroll from all that the city of Melbourne has to offer, is this modern and open-plan two-bedroom apartment. Boasting spectacular water views, a light-filled and spacious layout and sought-after location, this property is sure to attract the attention of a wide range of property buyers.

## 2 🎮 2 🛱 1 🛱

- Type : Apartment
- **Price :** \$ 660,000
- View : https://www.areal.com.au/sale/vic/inner-city/dockl ands/residential/apartment/7735246

William Shen 03 8686 8388

Dave Tang 03 8686 8388