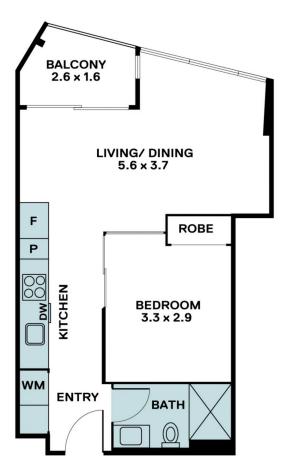

Internal: 44 m² External: 4 m² Total Area: 48 m²

A/REAL

Disclamer "Scale in metres. Indicative only. All information contained herein is obtained from sources we belive to be accurate. We cannot guarantee its accuracy. You should make and rely on your own enquiries."