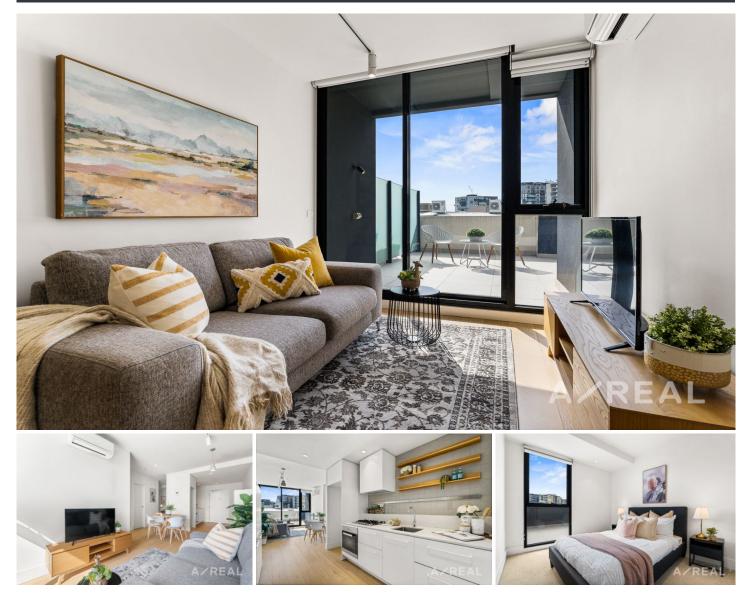

## 310/20 Camberwell Road Hawthorn East VIC

Located in the LEO building in the heart of Hawthorne, this two-bedroom apartment, one bathroom will impress with its contemporary styling, low-maintenance lifestyle, and excellent location. Located just metres from Burwood Road shopping and Auburn station you'll have everything you need right at your doorstep.

This fresh and sophisticated unit has quality fittings throughout and a large balcony to take in the city lights by night and the bustling streets below by day. There's air conditioning to provide comfort year-round with beautiful broad-panel timber floors, plus carpet in the bedroom and a contemporary light-filled living space.