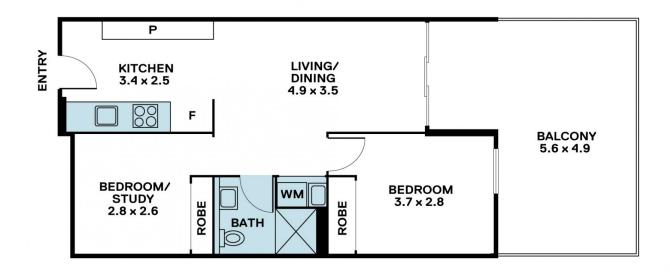

## 310/20 Camberwell Road Hawthorn East VIC

Located in the LEO building in the heart of Hawthorne, this two-bedroom apartment, one bathroom will impress with its contemporary styling, low-maintenance lifestyle, and excellent location. Located just metres from Burwood Road shopping and Auburn station you'll have everything you need right at your doorstep.

This fresh and sophisticated unit has quality fittings throughout and a large balcony to take in the city lights by night and the bustling streets below by day. There's air conditioning to provide comfort year-round with beautiful broad-panel timber floors, plus carpet in the bedroom and a contemporary light-filled living space.