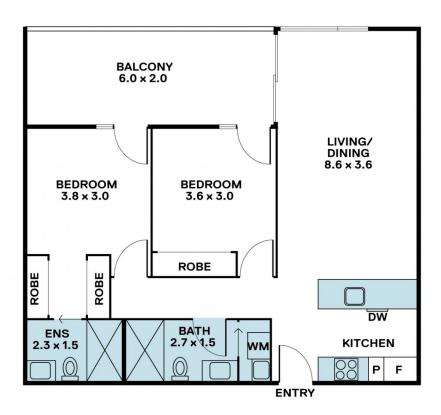

## 212/24 Oleander Drive Mill Park VIC

Perfectly positioned close to local cafes, shopping and transport options in the heart of South Morang's Centre this light-filled two-bedroom apartment offers an opportunity to first-home buyers, investors and downsizers alike! The impressive layout allows for both bedrooms and the living area to have direct access to the balcony through sliding doors - so you can walk out and take in the fresh air anytime!