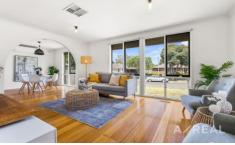

Pristine polished floorboards span throughout the lounge and dining room and offer a natural sense of warmth and style, whilst reflecting the glow of sunlight throughout the front of the home.

Renovated to deliver an uplifting ambience, the kitchen and meals/family room is enriched with sparkling stone benches, Euromaid freestanding oven/stove, Bellini dishwasher, glass splashbacks plus a breakfast bench,