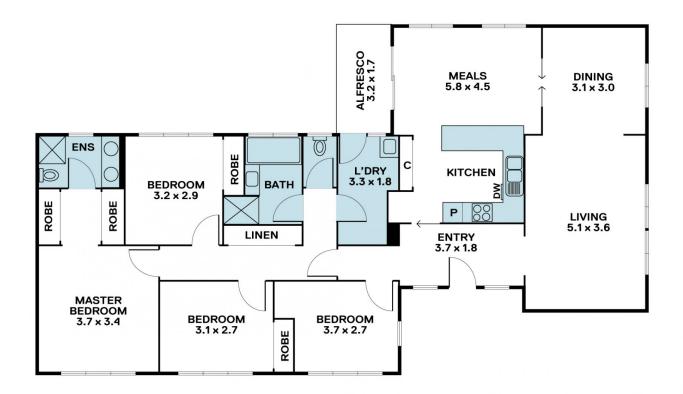

## 15 Grasmere Court Wantirna VIC

Dressed to impress with beautifully renovated spaces and a light-filled interior that connects with outdoor entertaining, this superb home represents the perfect family haven in the Templeton Primary Zone.

Pristine polished floorboards span throughout the lounge and dining room and offer a natural sense of warmth and style, whilst reflecting the glow of sunlight throughout the front of the home.

Renovated to deliver an uplifting ambience, the kitchen and meals/family room is enriched with sparkling stone benches, Euromaid freestanding oven/stove, Bellini dishwasher, glass splashbacks plus a breakfast bench,