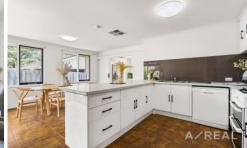

Pristine polished floorboards span throughout the lounge and dining room and offer a natural sense of warmth and style, whilst reflecting the glow of sunlight throughout the front of the home.

Renovated to deliver an uplifting ambience, the kitchen and meals/family room is enriched with sparkling stone benches, Euromaid freestanding oven/stove, Bellini dishwasher, glass splashbacks plus a breakfast bench,