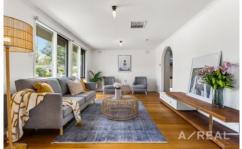

Pristine polished floorboards span throughout the lounge and dining room and offer a natural sense of warmth and style, whilst reflecting the glow of sunlight throughout the front of the home.

Renovated to deliver an uplifting ambience, the kitchen and meals/family room is enriched with sparkling stone benches, Euromaid freestanding oven/stove, Bellini dishwasher, glass splashbacks plus a breakfast bench,