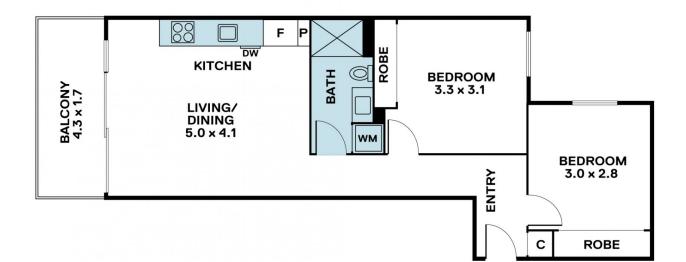

The sophisticated apartment has everything you need for an easy lifestyle with quality fittings throughout. You'll be comfortable all year round, with split air-conditioning, comfortable carpets and an open plan layout. The main living area is complemented by an oversized undercover balcony which you'll love as a private space to relax or a place to entertain guests.

Gerry Setiyadi 03 9818 8991

A/REAL

Disclamer "Scale in metres. Indicative only. All information contained herein is obtained from sources we belive to be accurate. We cannot guarantee its accuracy. You should make and rely on your own enquiries."