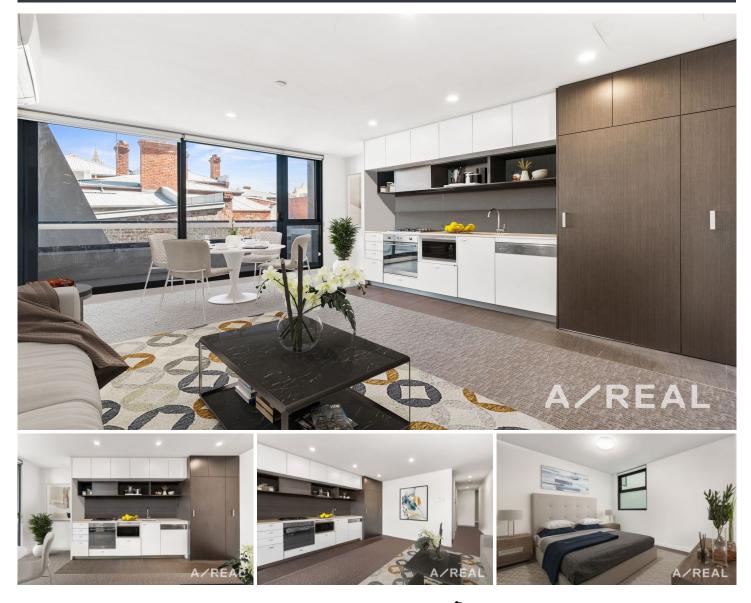

## 206/8 Queens Avenue Hawthorn VIC

Ideally located between Auburn Village and Swinburne University, this stylish two-bedroom apartment offers a great lifestyle for first-home buyers, singles, or investors. Here you'll have excellent shopping, cafes, bars, entertainment and restaurants nearby and Auburn Station, and Camberwell Junction are just up the road.

The sophisticated apartment has everything you need for an easy lifestyle with quality fittings throughout. You'll be comfortable all year round, with split air-conditioning, comfortable carpets and an open plan layout. The main living area is complemented by an oversized undercover balcony which you'll love as a private space to relax or a place to entertain guests.