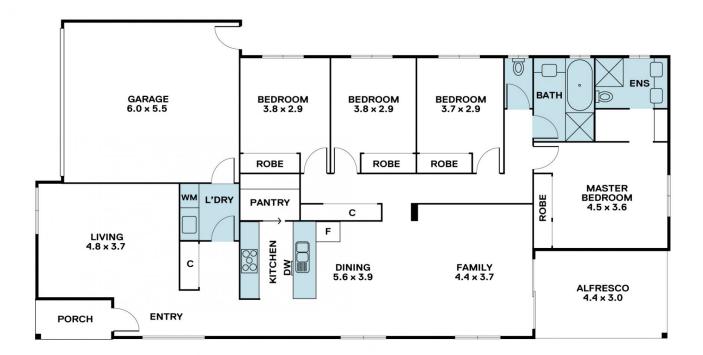

## 149 Wheelers Park Drive Cranbourne North VIC

Welcome to 149 Wheelers Park Drive, a modern and easy-care family home that offers a life of comfort, ease and convenience to those who call it home.

Daily life is sure to centre around the open-plan kitchen, dining and family area that feature stunning timber flooring underfoot, crisp white walls and an abundance of natural light.

The modern kitchen boasts a 900mm gas cooktop and oven, a dishwasher, a walk-in pantry and a breakfast bar. From this open-plan living space you can access the covered patio that invites you to dine alfresco, as you watch the kids and pets play on the grass in the fully

## 4 🗀 2 📛 2 🖨

Type : House Price : \$ 660,000 Land Size : 407 sqm

**View**: https://www.areal.com.au/sale/vic/south-eas

t/cranbourne-north/residential/house/77351

98

Linda Pan 03 8686 8388

Dave Tang 03 8686 8388