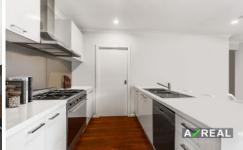

The modern kitchen boasts a 900mm gas cooktop and oven, a dishwasher, a walk-in pantry and a breakfast bar. From this open-plan living space you can access the covered patio that invites you to dine alfresco, as you watch the kids and pets play on the grass in the fully