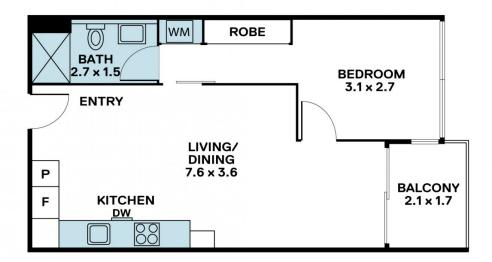

This beautifully designed home has a modern open-plan layout, a sleek black and white kitchen, a striking bathroom, and comfortable carpets in the living room and bedroom. From the living area and the bedroom, you can take in views over bustling streets below, or step out to the balcony to take in the breeze and capture a sunny day.

You'll love cooking up a storm in the the well-appointed kitchen with contemporary handleless cabinetry, lots of

1 🕮 1

1 🖺

Type: Apartment Price: \$ 336,000

View: https://www.areal.com.au/sale/vic/inner-city/melb