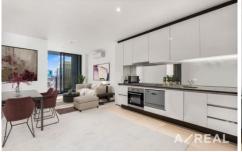

This beautifully designed home has a modern open-plan layout, a sleek black and white kitchen, a striking bathroom, and comfortable carpets in the living room and bedroom. From the living area and the bedroom, you can take in views over bustling streets below, or step out to the balcony to take in the breeze and capture a sunny day.

You'll love cooking up a storm in the the well-appointed kitchen with contemporary handleless cabinetry, lots of

1 🕮 1

1 🖺

Type: Apartment Price: \$ 336,000

View: https://www.areal.com.au/sale/vic/inner-city/melb