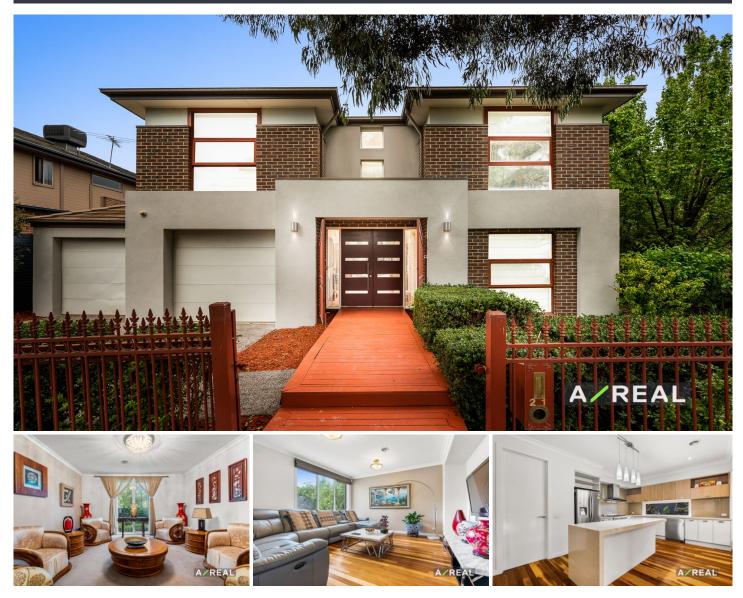

## 21 Woodward Way Caroline Springs VIC

An exclusive cul de sac within one of Caroline Spring's stunning suburban pockets sets the scene for this sprawling family home; supplying outstanding space and entertaining within a low maintenance setting.

- The Fabulous Living Area are so beautifully designed that the living room, kitchen and family room all flow easily through wide double doors to the huge paved alfresco & Designer Garden Spaces.

- Discover two formal lounge, separate dining/recreation room plus a master bedroom.

- Open plan living is effortlessly executed in the expansive family and meals area; incorporating a fully equipped kitchen and boasting a seamless transition to outside.

- Primed for year-round entertaining and relaxation, a private covered alfresco rests amid easy-care gardens. 5 🛤 3 🚔 2 🚘