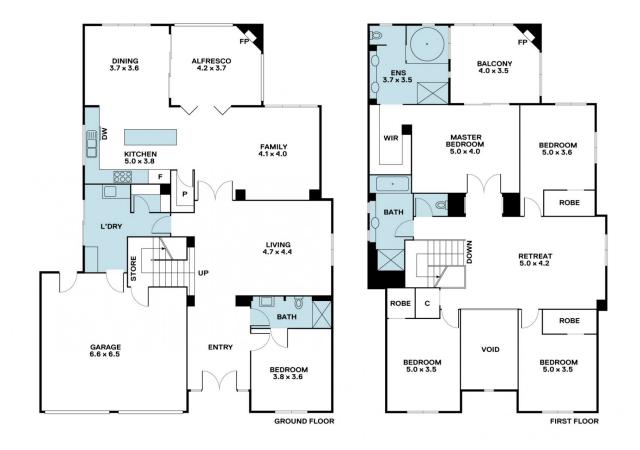

- The Fabulous Living Area are so beautifully designed that the living room, kitchen and family room all flow easily through wide double doors to the huge paved alfresco & Designer Garden Spaces.

- Discover two formal lounge, separate dining/recreation room plus a master bedroom.

- Open plan living is effortlessly executed in the expansive family and meals area; incorporating a fully equipped kitchen and boasting a seamless transition to outside.

- Primed for year-round entertaining and relaxation, a private covered alfresco rests amid easy-care gardens. 5 🛤 3 🚔 2 🚘

| Building Size | : 335 sqm    |
|---------------|--------------|
| Land Size     | : 609 sqm    |
| View          | : https://wv |

- qm
  - : https://www.areal.com.au/sale/vic/west/c aroline-springs/residential/house/773517