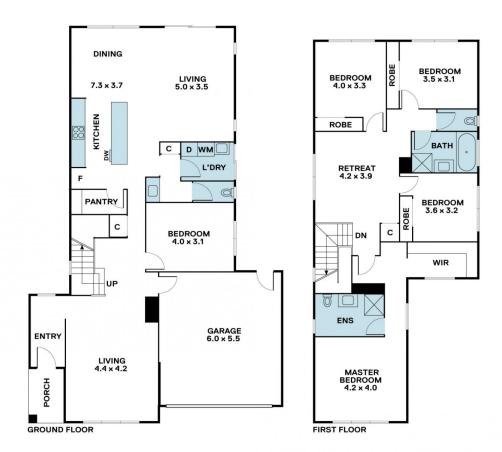

Set behind the contemporary facade is a floorplan that has been crafted for a comfortable and spacious lifestyle. There's room to gather with friends in the open-plan kitchen, dining and living room or you can retreat to the separate family room and enjoy a movie night with loved

For full version visit the website

4 🗀 2 📛 2 🚘

Type : House Price : \$ 1,198,888 Land Size : 458 sqm

View : https://www.areal.com.au/sale/vic/south-eas

t/keysborough/residential/house/7735170

Linda Pan 03 8686 8388