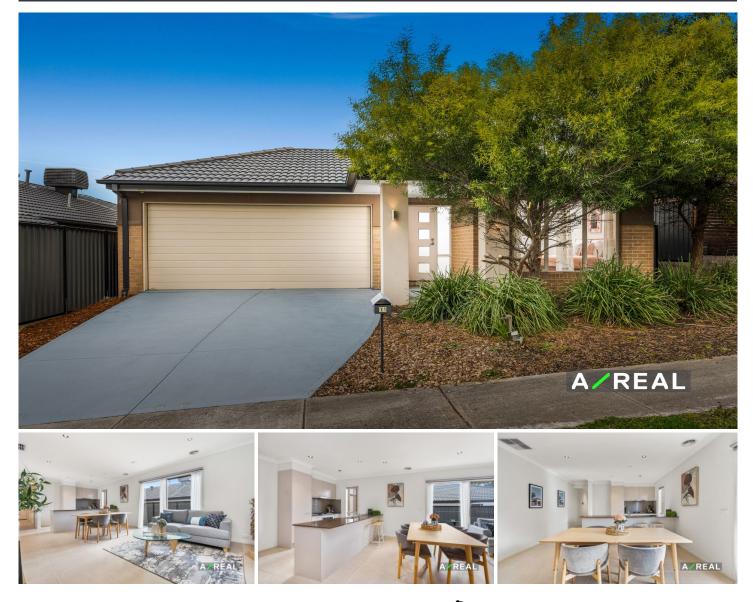

## 11 Clanedin Avenue Mernda VIC

Imagine coming home to this delightful family residence in Mernda right near Mernda Village Hill Parklands! With four bedrooms, two bathrooms, a light-filled interior and a good size backyard, this home ticks all the boxes!

You can gather in the open-plan living area with a large kitchen where there is an island bench and seating for easy meals and conversation. Plus, there is plenty of cupboard storage, a gas cooktop and oven and room for a double-door fridge.

You'll love the master bedroom at the front of the home the perfect parents' retreat - with a walk-in robe and private ensuite. The three family bedrooms have built-in robes and