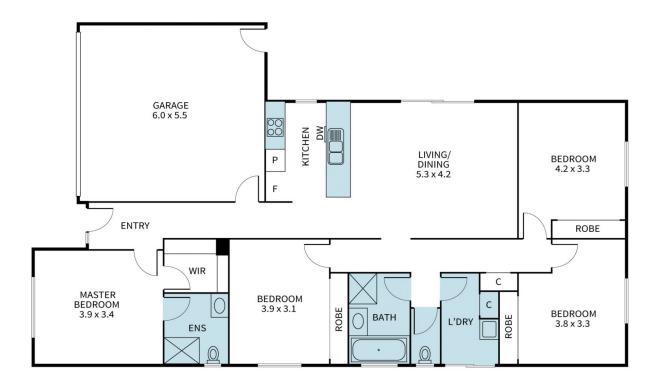

## 11 Clanedin Avenue Mernda VIC

Imagine coming home to this delightful family residence in Mernda right near Mernda Village Hill Parklands! With four bedrooms, two bathrooms, a light-filled interior and a good size backyard, this home ticks all the boxes!

You'll love the master bedroom at the front of the home the perfect parents' retreat - with a walk-in robe and private ensuite. The three family bedrooms have built-in robes and