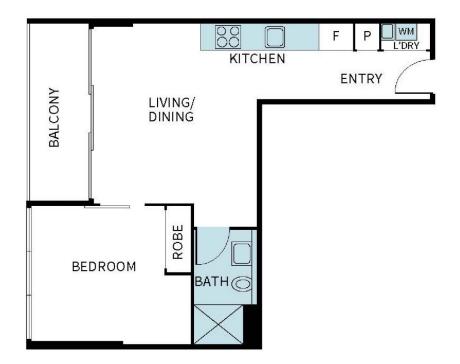

The light-filled unit has a clever layout to maximise the

For full version visit the website