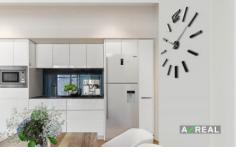

The light-filled unit has a clever design to maximise space with a compact kitchen with lots of cabinetry, a gas cooktop and quality appliances. The spacious bedrooms have mirrored built-in robes and plush carpets. In the modern and fully tiled bathroom, there is a large, mirrored vanity so