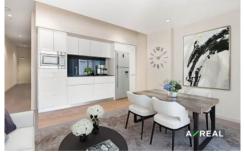

The light-filled unit has a clever design to maximise space with a compact kitchen with lots of cabinetry, a gas cooktop and quality appliances. The spacious bedrooms have mirrored built-in robes and plush carpets. In the modern and fully tiled bathroom, there is a large, mirrored vanity so