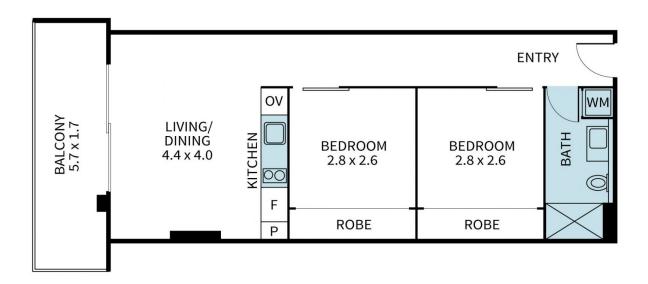

## 1121/199 William Street Melbourne VIC

Located in The William Building in the heart of Melbourne's legal precinct, this stylish two-bedroom apartment will be a great CBD base. This excellent location offers the best shopping, cafes, bars and restaurants nearby, with multiple transport options including the tram at your doorstep.

The sophisticated home has everything you need for an easy lifestyle with quality fittings throughout. There's air conditioning in the main living area that will provide comfort all year round with beautiful timber floors.

The light-filled unit has a clever design to maximise space with a compact kitchen with lots of cabinetry, a gas cooktop and quality appliances. The spacious bedrooms have mirrored built-in robes and plush carpets. In the modern and fully tiled bathroom, there is a large, mirrored vanity so