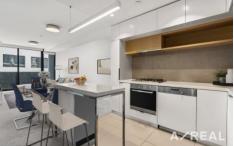

The kitchen has a fabulous island bench, stainless steel appliances, gas cooktop, integrated dishwasher, and sleek cabinetry. You enjoy spacious bedrooms with built-in robes and a fully tiled, quality bathroom with loads of mirrored vanity storage and a tidy Euro laundry.