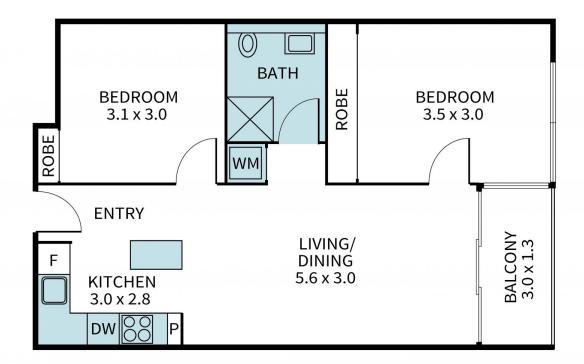

## 104/18 Grosvenor Street Abbotsford VIC

Located on the banks of the Yarra, and only a short tram ride to the CBD, this gorgeous 2 bedroom, 1 bathroom apartment offers an enviable inner-city lifestyle. You can leave the car at home and get around easily with access to shops, restaurants, schools, universities, parklands and so much more! This stylish home has a light-filled open-plan living area that is air-conditioned for comfort and the unit is well-appointed with quality appliances and conveniences throughout.

The kitchen has a fabulous island bench, stainless steel appliances, gas cooktop, integrated dishwasher, and sleek cabinetry. You enjoy spacious bedrooms with built-in robes and a fully tiled, quality bathroom with loads of mirrored vanity storage and a tidy Euro laundry.