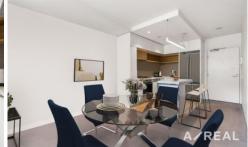

The kitchen has a fabulous island bench, stainless steel appliances, gas cooktop, integrated dishwasher, and sleek cabinetry. You enjoy spacious bedrooms with built-in robes and a fully tiled, quality bathroom with loads of mirrored vanity storage and a tidy Euro laundry.