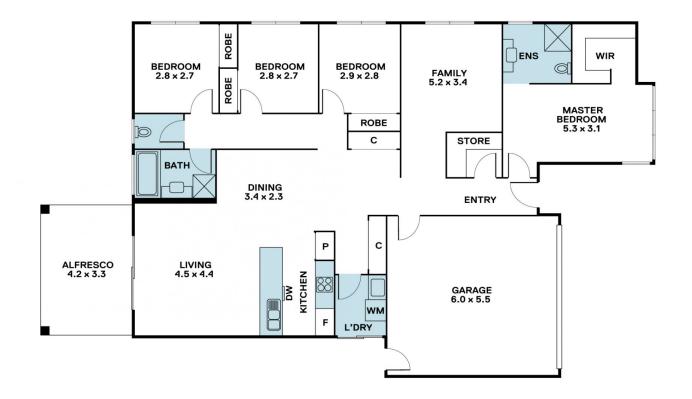

## For full version visit the website

| 4 🎮 💈 | 2 🚔 | 2 🛱 |
|-------|-----|-----|
|-------|-----|-----|

| Туре      | : House           |
|-----------|-------------------|
| Price     | : \$ 700,000      |
| Land Size | : 537 sqm         |
| View      | • https://www.are |