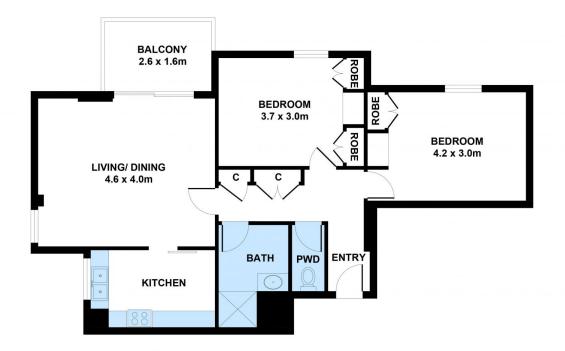

The heart of the home is sure to be the open-plan living and dining room. Here you can sit back and relax and enjoy the gorgeous sunlight that streams through the floor-to-ceiling glass doors, or step outside to your own private balcony to enjoy views over the sparkling pool and surrounding neighbourhood. 2 🎮 1 🚔 2 🗬

A/REAL

Disclamer "Scale in metres. Indicative only. All information contained herein is obtained from sources we belive to be accurate. We cannot guarantee its accuracy. You should make and rely on your own enquiries."