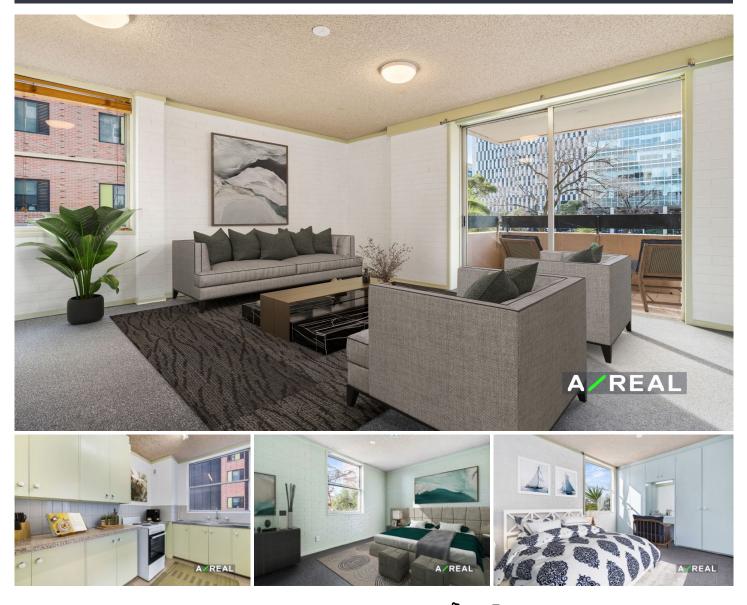

18/171 Flemington Road North Melbourne VIC

Welcome to 18/171 Flemington Road, a spacious and well-maintained apartment on a central street in North Melbourne. Situated within the Royal Park Towers building, this low-maintenance home is sure to attract the attention of savvy investors, first-time buyers and professional couples alike.

The heart of the home is sure to be the open-plan living and dining room. Here you can sit back and relax and enjoy the gorgeous sunlight that streams through the floor-to-ceiling glass doors, or step outside to your own private balcony to enjoy views over the sparkling pool and surrounding neighbourhood. 2 🎮 1 🚔 2 🗬