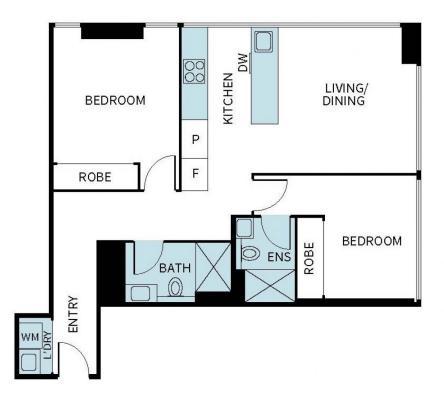

For full version visit the website

2 📭 2 🖺

Type : Apartment Building Size : 68.5 sqm

View : https://ww

: https://www.areal.com.au/sale/vic/innercity/southbank/residential/apartment/773

5150

Jimmy Lim 03 8686 8388