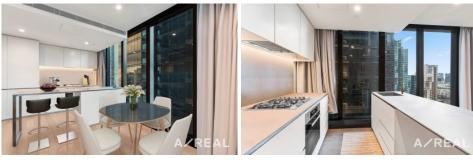

The floor-to-ceiling windows frame the expansive open plan layout. The living space is accented by timber floors and the centrepiece is a sleek, beautifully appointed entertainer's kitchen. You'll love the minimalist design with handle-less cabinets and hidden backlighting, gas cooking and stainless-steel appliances. In the heart of the home, this space will be ideal for gathering to enjoy a coffee or