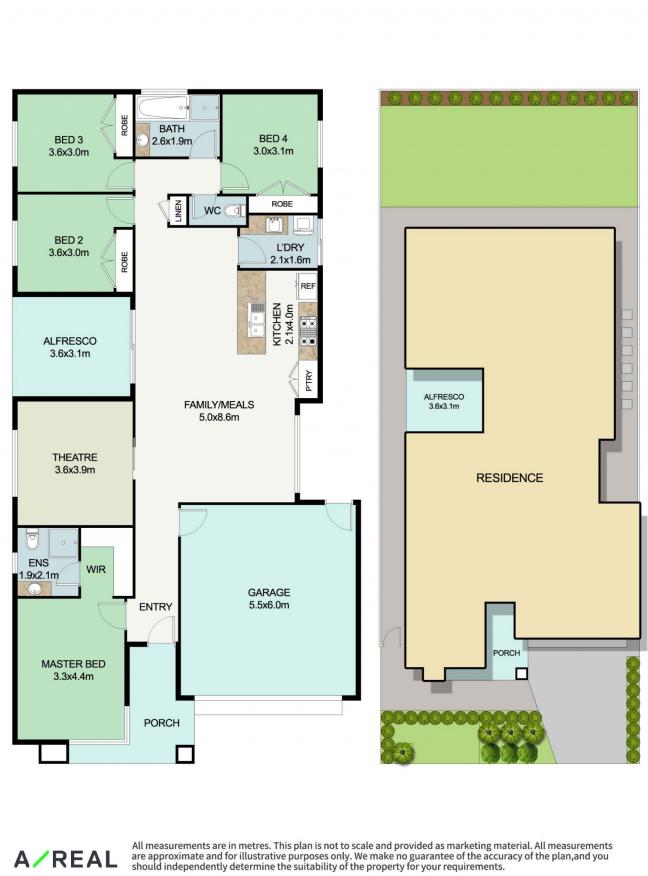

The single-level layout boasts four bedrooms and two bathrooms including the master with a walk-in robe and ensuite. All the guest bedrooms have built-in robes and easy access to the main bathroom with a separate water closet for convenience.

When it comes to living space, you can take your pick from the open-plan kitchen, meals and family room or move into