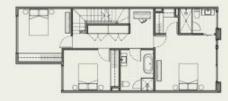

3 🗀 2 📛 2 🚘

Type: Townhouse

**View**: https://www.areal.com.au/sale/vic/north/bundoora/residential/townhouse/7735120

William Shen 03 8686 8388

Linda Pan 03 8686 8388

For full version visit the website

FIRST FLOOR GROUND FLOOR

TOWNHOUSE 45 LOT SIZE 147m²

3 BEDROOM 1 STUDY 2.5 BATHROOM 2 CAR SPACE

175m²

200000

All measurements are in metres. This plan is not to scale and provided as marketing material, All measurements are approximate and to fruits training purposes and, the make no parastner of the occuracy of the plan, and you should independing determine the valuability of the paperty for your requirements.